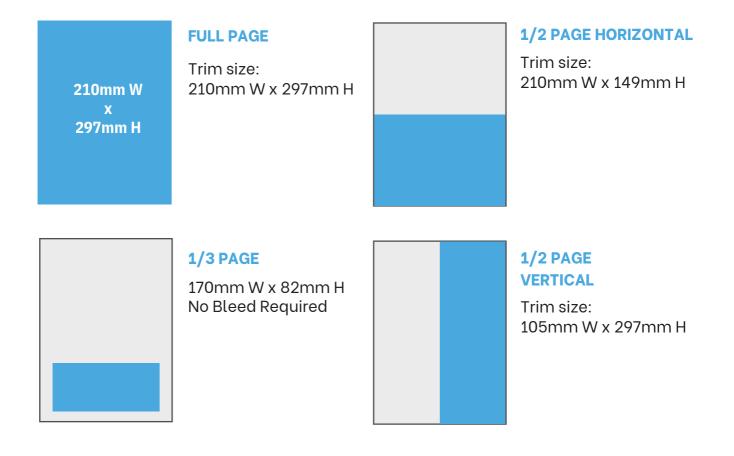

#### 1/2 PAGE HORIZONTAL

Trim size: 210mm W x 149mm H 1/2 PAGE VERTICAL

Trim size: 105mm W x 297mm H

#### 1/3 PAGE

170mm W x 82mm H No Bleed Required

All files must be supplied as PNGs images. Please ensure:

• There are no low resolution images. ALL IMAGES MUST BE HIGH RESOLUTION.