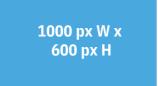

#### Webpage Advertisement:

**TILE ADVERTISEMENT** 1000 px W x 600 px H

Please make sure that all images, logos and artwork are in high resolution.