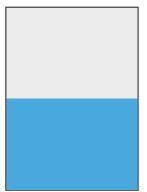

#### 1/2 PAGE HORIZONTAL

Trim size: 210mm W x 149mm H 1/2 PAGE VERTICAL

Trim size: 105mm W x 297mm H