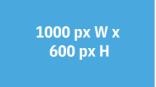

#### Webpage Advertisement:

**TILE ADVERTISEMENT** 1000 px W x 600 px H

Please make sure that all images, logos and artwork are in high resolution.